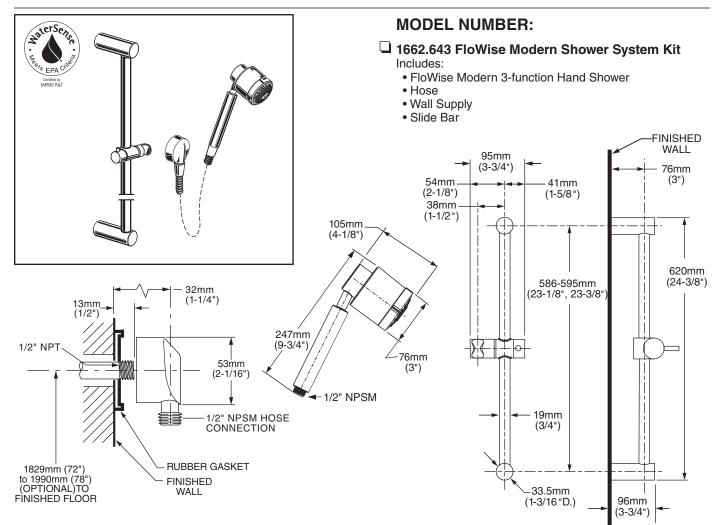

# SHOWER SYSTEMS FLOWISE® WATER SAVING SHOWER SYSTEM KIT

## **GENERAL DESCRIPTION:**

Complete shower system kit includes: a wall supply with 1/2" NPT female inlet, 1/2" NPSM male outlet; a 59" (1500mm) shower hose; a FloWise water saving hand shower; and a 24" all metal slide bar. Hand shower adjusts from an Ultra Water Saving Turbine Spray at 1.5gpm to a Combination spray at 2.0gpm to a Full spray at 2.0gpm. Hand shower uses 40% less water when in Ultra Water Saving mode and 20% when in Combination or Full spray modes. Hand Shower rated at 2.0gpm/7.6L/min. maximum flow rate. Auto Return feature always returns hand shower to 1.5gpm Ultra Water Saving mode when water is turned off. Hand shower always starts in Ultra Water Saving mode. Adjustable shower holder can be set at any height or position along the bar and angle up to 45°. Kit includes double check valves to prevent cross flow of hot and cold water.

### SELECTION OF FINISHES

Available Finishes: Wide range of durable finishes.

SUGGESTED SPECIFICATION:

Shower system shall feature a wall supply with 1/2" NPT female inlets, 1/2" NPSM male outlet, 59" hose, water saving hand shower and a 24" all metal slide bar. Hand shower shall save up to 40% in water usage. Hand shower shall always start at 1.5gpm/5.7L/min. and have multiple functions for user's personal selection. Kit shall include double check valves to prevent cross flow of hot and cold water. Fitting shall be American Standard Model # 1662.643.\_\_\_\_\_.

#### ASME A112.18.1 CSA 125

|                   | Description                                                                                                        | Finish Options     |                        |
|-------------------|--------------------------------------------------------------------------------------------------------------------|--------------------|------------------------|
| Product<br>Number |                                                                                                                    | Polished<br>Chrome | PVD<br>Satin<br>Nickel |
|                   |                                                                                                                    | 002                | 295                    |
| 1662.643          | FloWise Modern Shower System Kit. Contains FloWise Modern 3-function hand shower, hose, wall supply and slide bar. |                    |                        |