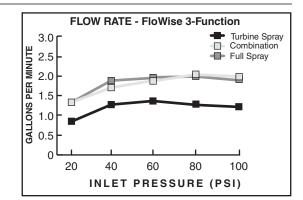

## **GENERAL DESCRIPTION:**

Complete shower system kit includes: a wall supply with 1/2" NPT female inlet, 1/2" NPSM male outlet; a 59" (1500mm) shower hose; a FloWise water saving hand shower; and a 24" all metal slide bar. Hand shower adjusts from an Ultra Water Saving Turbine Spray at 1.5gpm to a Combination spray at 2.0gpm to a Full spray at 2.0gpm. Hand shower uses 40% less water when in Ultra Water Saving mode and 20% when in Combination or Full spray modes. Hand Shower rated at 2.0gpm/7.6L/min. maximum flow rate. Auto Return feature always returns hand shower to 1.5gpm Ultra Water Saving mode when water is turned off. Hand shower always starts in Ultra Water Saving mode. Adjustable shower holder can be set at any height or position along the bar and angle up to 45°. Kit includes double check valves to prevent cross flow of hot and cold water.